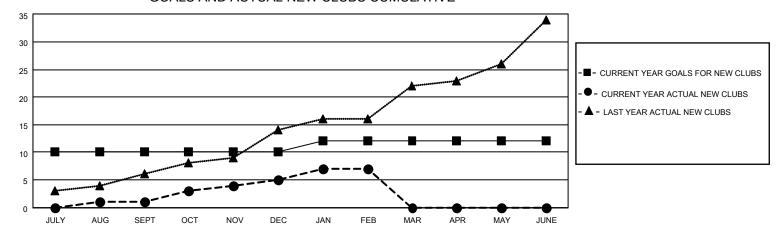

## MONTHLY MEMBERSHIP PROGRESS REPORT

LOCATION REP OF SRI LANKA

District 306 C1

Results as of: 2/28/2023

| Clubs                 |               |           |               | Members               |                         |                         |                                                    |
|-----------------------|---------------|-----------|---------------|-----------------------|-------------------------|-------------------------|----------------------------------------------------|
| RESULTS FOR 2022-2023 |               |           |               | RESULTS FOR 2022-2023 |                         |                         |                                                    |
| QUARTER               | NEW CLUB GOAL | NEW CLUBS | DROPPED CLUBS | QUARTER MEM           | IBER GROWTH NET<br>GOAL | MEMBER GROWTH<br>ACTUAL | DROPPED<br>MEMBERS ACTUAL<br>(including transfers) |
| JULY/AUG/SEPT         | 10            | 1         | 4             | JULY/AUG/SEPT         | 50                      | 209                     | 363                                                |
| OCT/NOV/DEC           | 0             | 4         | 2             | OCT/NOV/DEC           | 0                       | 346                     | 379                                                |
| JAN/FEB/MAR           | 2             | 2         | 0             | JAN/FEB/MAR           | 50                      | 107                     | 18                                                 |
| APR/MAY/JUNE          | 0             | 0         | 0             | APR/MAY/JUNE          | 40                      | 0                       | 0                                                  |

## GOALS AND ACTUAL NEW CLUBS CUMULATIVE