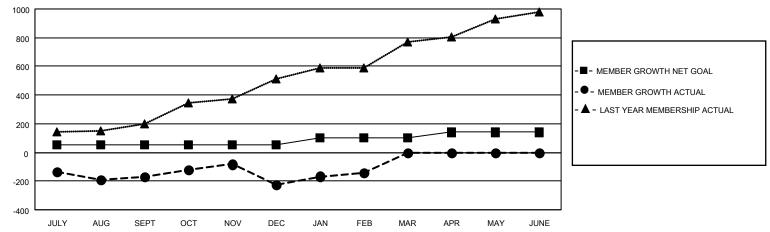

## MONTHLY MEMBERSHIP PROGRESS REPORT

LOCATION REP OF SRI LANKA

District 306 C1

Results as of: 2/28/2023

| Clubs                 |               |           |               | Members               |                         |                         |                                                    |
|-----------------------|---------------|-----------|---------------|-----------------------|-------------------------|-------------------------|----------------------------------------------------|
| RESULTS FOR 2022-2023 |               |           |               | RESULTS FOR 2022-2023 |                         |                         |                                                    |
| QUARTER               | NEW CLUB GOAL | NEW CLUBS | DROPPED CLUBS | QUARTER MEM           | IBER GROWTH NET<br>GOAL | MEMBER GROWTH<br>ACTUAL | DROPPED<br>MEMBERS ACTUAL<br>(including transfers) |
| JULY/AUG/SEPT         | 10            | 1         | 4             | JULY/AUG/SEPT         | 50                      | 209                     | 363                                                |
| OCT/NOV/DEC           | 0             | 4         | 2             | OCT/NOV/DEC           | 0                       | 346                     | 379                                                |
| JAN/FEB/MAR           | 2             | 2         | 0             | JAN/FEB/MAR           | 50                      | 107                     | 18                                                 |
| APR/MAY/JUNE          | 0             | 0         | 0             | APR/MAY/JUNE          | 40                      | 0                       | 0                                                  |

## GOALS AND ACTUAL MEMBERS CUMULATIVE

| 108 CLUBS OF 149 ADDED 1 OR<br>MORE NEW MEMBERS | GENDER DISTRIBUTION                         |                                                                                                                     |  |
|-------------------------------------------------|---------------------------------------------|---------------------------------------------------------------------------------------------------------------------|--|
|                                                 | MALE<br>FEMALE                              | 2,904 (75.47%)<br>944 (24.53%)<br>0 (0.00%)<br>R 0 (0.00%)                                                          |  |
|                                                 | NON BINARY PREFER NOT TO ANSWER             |                                                                                                                     |  |
|                                                 | THE ENTITY TO ANOWER                        | 0 (0.0070)                                                                                                          |  |
| CLICK HERE FOR CUMULATIVE                       | TOTAL FAMILY UNIT MEMBERS                   | 1,476                                                                                                               |  |
| MEMBERSHIP DATA                                 |                                             |                                                                                                                     |  |
|                                                 | FAMILY MEMBERS PAYING HA                    | LF DUES 905                                                                                                         |  |
|                                                 | MORE NEW MEMBERS  CLICK HERE FOR CUMULATIVE | MORE NEW MEMBERS  MALE FEMALE NON BINARY PREFER NOT TO ANSWER  CLICK HERE FOR CUMULATIVE  TOTAL FAMILY UNIT MEMBERS |  |